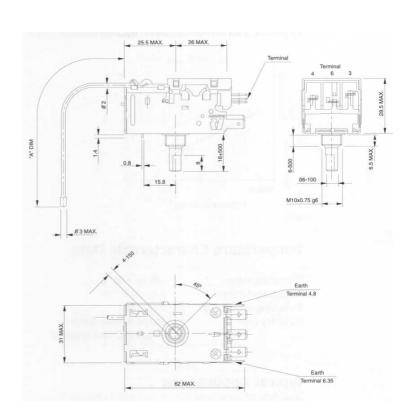

#### **Dimensions/Connections**

Control shown in position COLD according to standard type, other dial shaft positions on request.

For the type equipped with terminals 6,35 mm the external terminals are turned by 90° with respect to the a.m. figure.