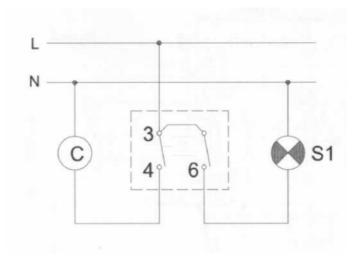

# **Typical Electrical Wiring Diagram**

3-4 = main switch closes on temp rise 3-6 = signal switch closes on temp rise

C = compressor

S1 = alarm to indicate too high temp